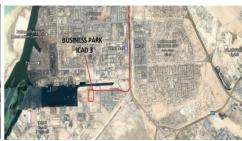

# **Property Information**

The Business Park is strategically located in the Industrial City of Abu Dhabi ICAD 3 to offer easy access to Abu Dhabi Center, Airport, Dubai and Al Ain High Ways.

The Business Park is a destination for industrial and commercial enterprises who are looking for state of art industrial and commercial facilities