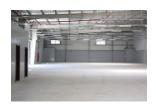

## **Business Park Phase 2 Inventory**

| Serial | Property Type | Block              | Quantity | Ground Area Size | Height | Mezzanine Size |
|--------|---------------|--------------------|----------|------------------|--------|----------------|
| 1      | Warehouse     | C 1, C 2, C 3, C 4 | 32 Units | 402 to 490 SQM   | 7 m    | 128 to 139 SQM |
| 2      | Warehouse     | D 1, D 2, D 3, D 4 | 8 Units  | 1747 to 1776 SQM | 7 m    | 200 SQM        |
| 3      | Warehouse     | E 1, E 2           | 4 Units  | 764 to 767 SQM   | 7 m    | No Mezzanine   |