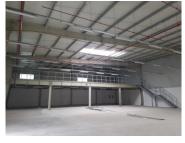

## **Business Park Phase 2 Inventory**

| Serial | Property Type | Block              | Quantity | Ground Area Size | Height | Mezzanine Size |
|--------|---------------|--------------------|----------|------------------|--------|----------------|
| 1      | Warehouse     | C 1, C 2, C 3, C 4 | 32 Units | 402 to 490 SQM   | 7 m    | 128 to 139 SQM |
| 2      | Warehouse     | D 1, D 2, D 3, D 4 | 8 Units  | 1747 to 1776 SQM | 7 m    | 200 SQM        |
| 3      | Warehouse     | E 1, E 2           | 4 Units  | 764 to 767 SQM   | 7 m    | No Mezzanine   |